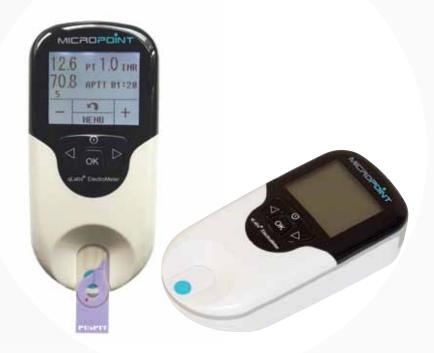

## **qLabs®ElectroMeter Plus** for Professional Point of Care

## qLabs® ElectroMeter Plus

for Professional Point of Care

| <section-header><section-header><section-header><section-header><list-item><list-item><list-item><list-item><list-item><list-item><list-item><list-item><list-item><list-item><list-item><list-item><list-item><list-item><list-item><list-item><list-item><list-item><list-item><list-item></list-item></list-item></list-item></list-item></list-item></list-item></list-item></list-item></list-item></list-item></list-item></list-item></list-item></list-item></list-item></list-item></list-item></list-item></list-item></list-item></section-header></section-header></section-header></section-header> | <b>Interface</b><br>Display<br>Barcode scanner                                                                                                                              | 2.1 inch 128×96 LCD<br>Laser class 2<br>according to EN 60825-1:2007                                                                                              |
|------------------------------------------------------------------------------------------------------------------------------------------------------------------------------------------------------------------------------------------------------------------------------------------------------------------------------------------------------------------------------------------------------------------------------------------------------------------------------------------------------------------------------------------------------------------------------------------------------------------|-----------------------------------------------------------------------------------------------------------------------------------------------------------------------------|-------------------------------------------------------------------------------------------------------------------------------------------------------------------|
|                                                                                                                                                                                                                                                                                                                                                                                                                                                                                                                                                                                                                  | <b>Software</b><br>Language                                                                                                                                                 | Multi-language menu                                                                                                                                               |
|                                                                                                                                                                                                                                                                                                                                                                                                                                                                                                                                                                                                                  | <b>Memory Capacity</b><br>Patient records                                                                                                                                   | Stores up to 200 patient records and 12 QC results                                                                                                                |
| Current Test Menu <ul> <li>PT</li> <li>aPTT</li> <li>PT/aPTT Combo</li> </ul>                                                                                                                                                                                                                                                                                                                                                                                                                                                                                                                                    | <b>Performance</b><br>Measurable Range                                                                                                                                      | INR between 0.5 to 7.5<br>APTT from 20 sec to 420 sec                                                                                                             |
| ABOUT MICROPOINT<br>Micropoint Bioscience, Inc. is a global provider of Point<br>of Care Testing (POCT) systems and solutions. We are                                                                                                                                                                                                                                                                                                                                                                                                                                                                            | <b>Specifications</b><br>Dimensions<br>Weight<br>Operating conditions<br>Power supply                                                                                       | 135mm x 65mm x 34.5mm (L× W × H)<br>154 g (Without Batteries)<br>Temperature: 10 °C - 35 °C<br>Relative humidity: 10 % - 90 %<br>100V-240V AC<br>4 X AA batteries |
| improving patient care by providing rapid, accurate,<br>reliable, and low cost diagnostic products. Micropoint's<br>patented microfluidic technologies and three proprietary<br>POCT platforms enable testing at the same high quality<br>level as a central lab, but with improved speed and<br>convenience. Micropoint's products are manufactured in<br>cGMP and ISO 13485 certified facilities.                                                                                                                                                                                                              | Micropoint Bioscience, Inc.<br>3333 Octavius Drive, Suite 110<br>Santa Clara, CA 95054<br>Tel : +1-408-588-1682<br>Fax : +1-408-588-1620<br>E-mail : info@micropointbio.com |                                                                                                                                                                   |