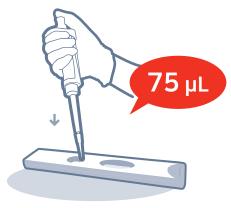

## **Test Procedure**

- 1 Draw 150 μL. (Detector diluent)
- Add it into detector tube.

  \* Use within 30 seconds.

(whole blood)

Too much