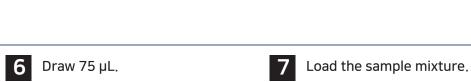

Test Components

This is not a complete Instruction for use. For more detailed instructions, please refer to IFU.

Free PSA\_Rev00\_230612E

Shake 20 times.



Test cartridge



Detector tube (Granule)



Detector diluent



Capillary tube



Ensure that the lot number of the components match.

LOT Matches LOT

If extraction buffer tube are stored in refrigerator, keep the sample collection tube at room temperature for 30 minutes just prior to the test.

Just right Too little or Builded in the sample collection tube at room temperature for 30 minutes just prior to the test.

## **Test Procedure**

- 1 Draw 150 μL. (Detector diluent)
- Add it into detector tube.

  \* Use within 30 seconds.













(whole blood)







Too much