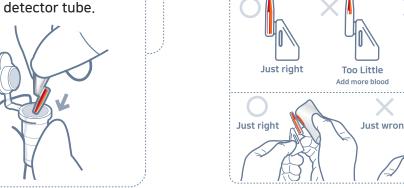

Just right Too little or Builded in the sample collection tube at room temperature for 30 minutes just prior to the test.