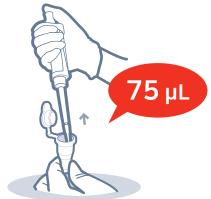

## **Test Procedure**

- 1 Draw 150 μL. (Detector diluent)
- Add it into detector tube.

  \* Use within 30 seconds.

(whole blood)

Too much