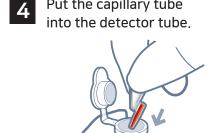

## **Test Procedure**

- 1 Draw 150 μL. (Detector diluent)
- Add it into detector tube.

  \* Use within 30 seconds.

(whole blood)

Too much