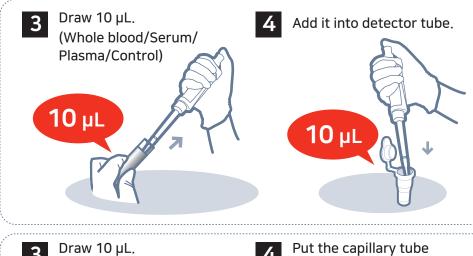

## **Test Procedure**

- 1 Draw 150 μL. (Detector diluent)
- Add it into detector tube.

  \* Use within 30 seconds.

(whole blood)

Too much