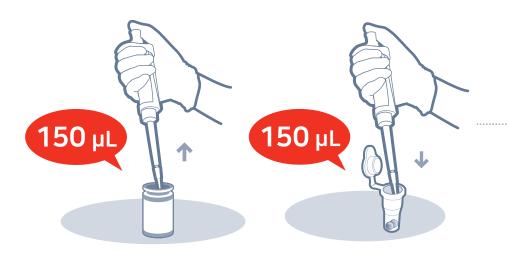

## **Test Procedure**

- 1 Draw 150 μL. (Detector diluent)
- Add it into detector tube.

  \* Use within 30 seconds.

(whole blood)

Too much